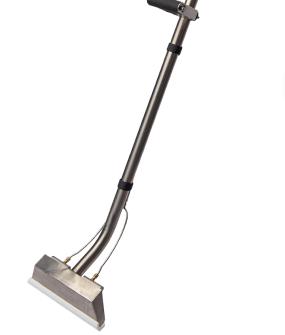

## Titanium Wand 12-inch

Durable, lightweight 12-inch, 4-jet cleaning wand with glide. For use with portables and truckmounts.

## **FEATURES**

- · High-strength titanium construction
- Ultra-light weight to reduce operator fatigue
- Fitted with four stainless steel 1/8" jets with stainless steel filter check valves
- Smooth glide head surface
- Easy-to-trigger, easy-to-rebuild valve assembly

## **SPECIFICATIONS**

- Weight: 6 lbs. | 2.72 kg
- **Jet configuration**: Four stainless steel 1/8" jets with stainless steel filter check valves (Two #9501 jets and two 2 #11001 jets. Overall orifice is 04).
- Control valve: High pressure brass V800-EZ valve
- Quick-connect: Industry standard brass 1/4 in. male connector
- Handle: Adjustable with padded grip
- Heat sleeve: Black vinyl
- · Glide: Replaceable Teflon
- Valve hangers: Strap type with stainless mounting hardware
- Jet manifold: Stainless steel construction
- **Solution line**: Flexible high pressure high temperature line and stainless collector loop